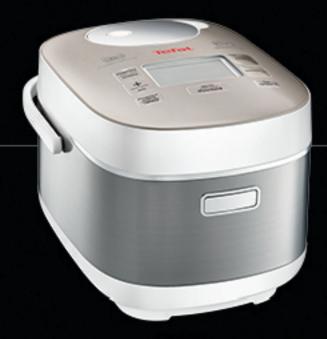

## Time to choose yours

Exclusive program

Adjustable temperature\*

Window

Inner bowl thickness

**6 LAYERS** 1 layer aluminium 2 layers hard anidize coating 2 layers PTFE 1 layer durable coating

Dishwasher safe

OPTIMAL

A) FUZZY **3D**HEATING

**FONDUE** Exclusive program

Delayed Start

Adjustable timer\*

Adjustable temperature\*

Window

Inner bowl thickness

**6 LAYERS** 1 layer aluminium 2 layers hard anidize coating 2 layers PTFE 1 layer durable coating

Dishwasher safe

PRO

A) FUZZY **3D**HEATING **E**INDUCTION

PIZZA Exclusive program

Delayed Start

Adjustable timer\*

Adjustable temperature\*

Window

Inner bowl thickness

3 mm

7 LAYERS 1 layer aluminium 1 layer iron 1 layer anti-rusting 2 layers PTFE 2 layers extra durable & resisting coating

Dishwasher safe