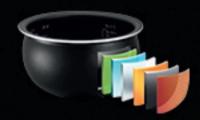

## Time to choose yours

Exclusive program

Adjustable temperature\*

Window

Inner bowl thickness

**6 LAYERS** 1 layer aluminium 2 layers hard anidize coating 2 layers PTFE 1 layer durable coating

Dishwasher safe

**6 LAYERS** 1 layer aluminium 2 layers hard anidize coating 2 layers PTFE 1 layer durable coating

Dishwasher safe

PRO

A) FUZZY **3D**HEATING **E**INDUCTION

PIZZA Exclusive program

Delayed Start

Adjustable timer\*

Adjustable temperature\*

Window

Inner bowl thickness

3 mm

7 LAYERS 1 layer aluminium 1 layer iron 1 layer anti-rusting 2 layers PTFE 2 layers extra durable & resisting coating

Dishwasher safe