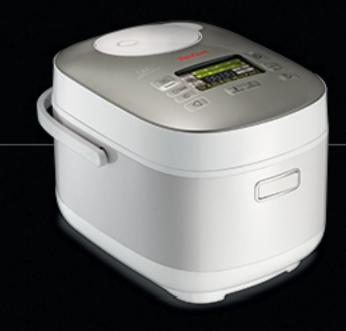

## Time to choose yours

Exclusive program

Adjustable temperature\*

Window

Inner bowl thickness

**6 LAYERS** 1 layer aluminium 2 layers hard anidize coating 2 layers PTFE 1 layer durable coating

Dishwasher safe

OPTIMAL

A) FUZZY **3D**HEATING

**FONDUE** Exclusive program

Delayed Start

Adjustable timer\*

Adjustable temperature\*

Window

Inner bowl thickness

**6 LAYERS** 1 layer aluminium 2 layers hard anidize coating 2 layers PTFE 1 layer durable coating

Dishwasher safe

PRO

A) FUZZY **3D**HEATING **E**INDUCTION

PIZZA Exclusive program

Delayed Start

Adjustable timer\*

Adjustable temperature\*

Window

Inner bowl thickness

3 mm

7 LAYERS 1 layer aluminium 1 layer iron 1 layer anti-rusting 2 layers PTFE 2 layers extra durable & resisting coating

Dishwasher safe