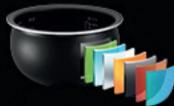

## Time to choose yours

Exclusive program

Adjustable temperature\*

Window

Inner bowl thickness

**6 LAYERS** 1 layer aluminium 2 layers hard anidize coating 2 layers PTFE 1 layer durable coating

Dishwasher safe