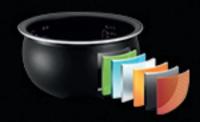

## Time to choose yours

Exclusive program

Adjustable temperature\*

Window

Inner bowl thickness

**6 LAYERS** 1 layer aluminium 2 layers hard anidize coating 2 layers PTFE 1 layer durable coating

Dishwasher safe

**6 LAYERS** 1 layer aluminium 2 layers hard anidize coating 2 layers PTFE 1 layer durable coating

Dishwasher safe

PRO

A) FUZZY **3D**HEATING **E**INDUCTION

PIZZA Exclusive program

Delayed Start

Adjustable timer\*

Adjustable temperature\*

Window

Inner bowl thickness

3 mm

7 LAYERS 1 layer aluminium 1 layer iron 1 layer anti-rusting 2 layers PTFE 2 layers extra durable & resisting coating

Dishwasher safe