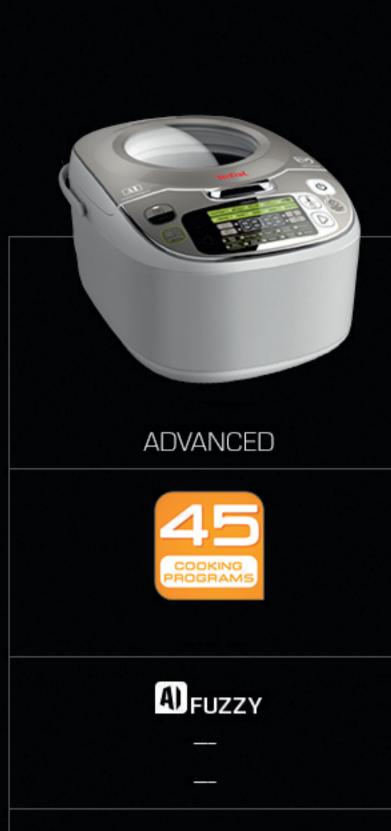

OPTIMAL

A) FUZZY **3D**HEATING

**FONDUE** Exclusive program

Delayed Start

Adjustable timer\*

Adjustable temperature\*

Window

Inner bowl thickness