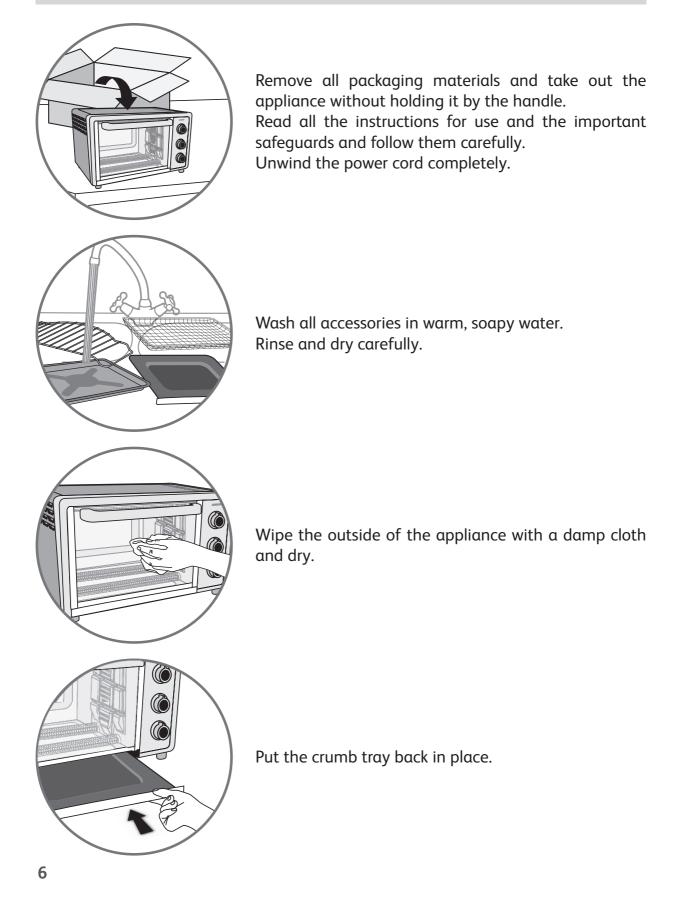

#### **BEFORE USING FOR THE FIRST TIME**

NoticeFOUR\_QUARTZTECH\_NC001221 2 Mise en page 1 02/04/14 10:37 Page 7

#### THE CRUMB TRAY

The crumb tray should be cleaned in warm soapy water. (Do not wash the crumb tray in the dishwasher).

Leave the crumb tray in place while the appliance is in operation.

Do not touch the crumb tray during or immediately after operation. Always let it cool down for 20 minutes.

Don't forget to empty and clean the crumb tray after each use.

NoticeFOUR\_QUARTZTECH\_NC001221 + Mise en page 1 02/04/14 10:37 Page 10