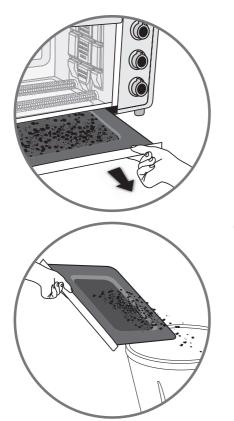

#### THE CRUMB TRAY

The crumb tray should be cleaned in warm soapy water. (Do not wash the crumb tray in the dishwasher).

Leave the crumb tray in place while the appliance is in operation.

Do not touch the crumb tray during or immediately after operation. Always let it cool down for 20 minutes.

Don't forget to empty and clean the crumb tray after each use.

NoticeFOUR\_QUARTZTECH\_NC001221 + Mise en page 1 02/04/14 10:37 Page 10