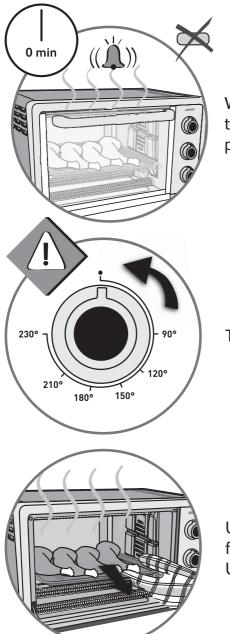

#### **CONVECTION FUNCTION**

Never leave unattended during use.

Plug in the toaster oven. Insert the rack at the desired level. Select the « Convection » function. 230° 90° Set the temperature dial to the desired cooking temperature. 120° 210° 150° . 180° off stay on Set the timer dial on the desired cooking time. The ۱N power indicator light turns on and cooking starts. 20 Timer: turn the knob to 60 minutes, then turn dial counter-clockwise back to the desired time. 30 4 50 40 Place the food on the rack using an appropriate dish. 14

When cooking is completed, you will hear a beep and the timer automatically returns to the Off position, the power indicator light turn off.

Turn the temperature dial to the position « • ».

Using oven mitts or pot holders, lower oven door to the full open position and remove the cooked food. Unplug appliance when not in use.