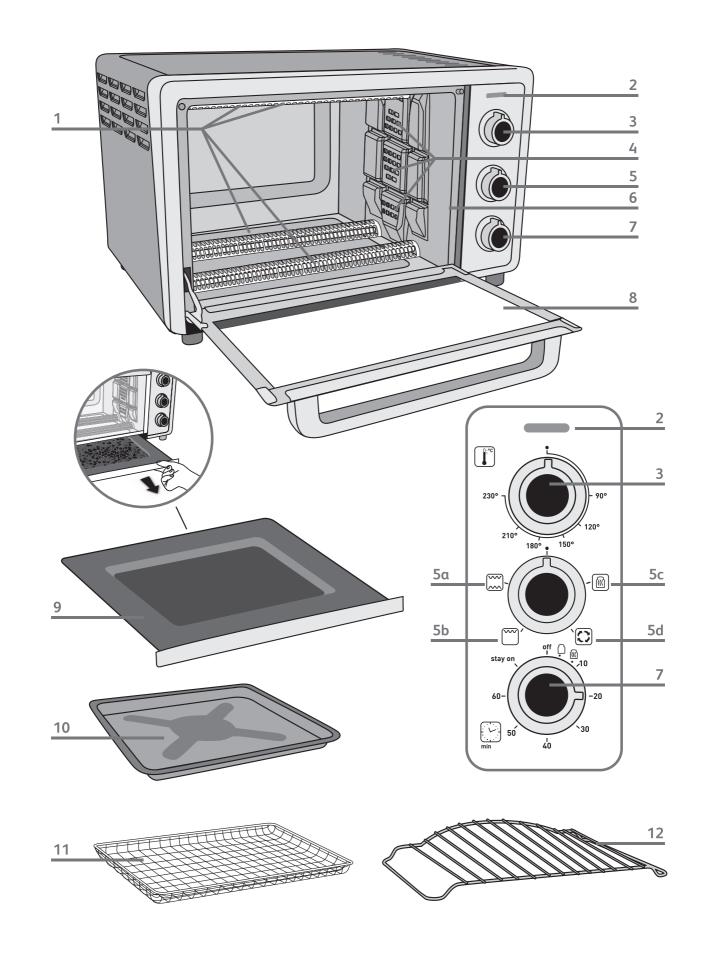

#### English

- 1. Heating elements
- 2. On/off switch
- 3. Temperature knob
- 4. Fan
- 5. Operating mode button:
  - a. Oven
  - b. Broil
  - c. Toast
  - d. Convection oven

- 6. Non-stick interior walls
- 7. Timer button
- 8. Door
- Accessories:
- 9. Crumb tray
- 10. Oven dish
- 11. Turbo basket
- 12. Grill rack