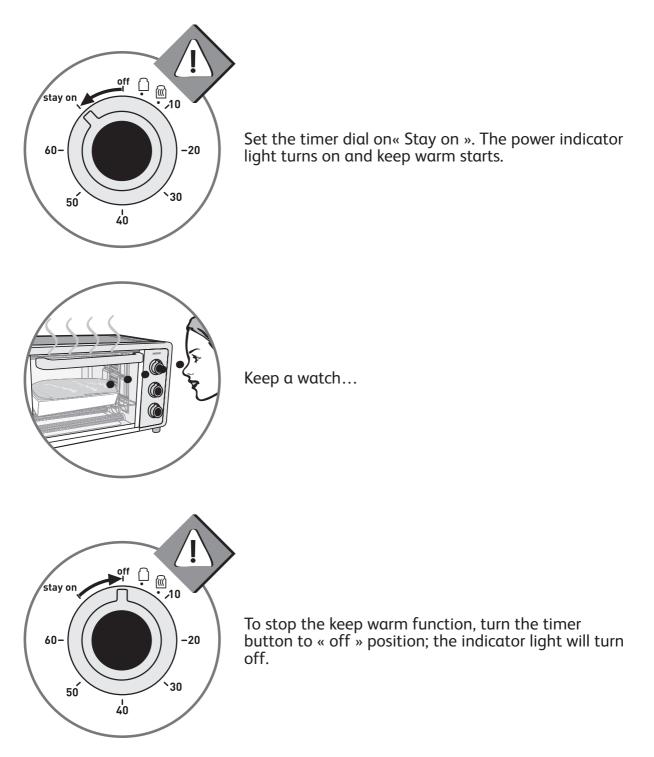

#### **POSITION STAY ON**

Do not leave the oven unattended while it is being used. Do not use this setting for Grill and Toast functions.

ONLY use for oven and convection fan, for cooking times of 60 minutes or more.