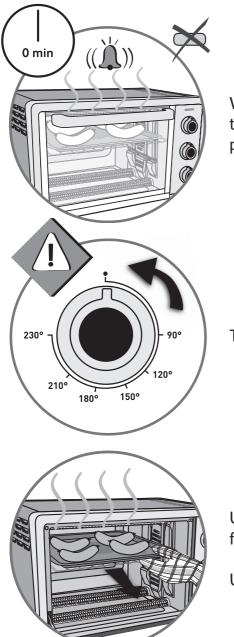

#### **OVEN FUNCTION**

Never leave unattended during use.

 $\sim$ 

When cooking is completed, you will hear a beep and the timer automatically returns to the off position, the power indicator light will turn off.

Turn the temperature dial to the position « • ».

Using oven mitts or pot holders, lower oven door to the full open position and remove the cooked food.

Unplug appliance when not in use.

NoticeFOUR\_QUARTZTECH\_NC001221 2 . Mise en page 1 02/04/14 10:37 Page 12