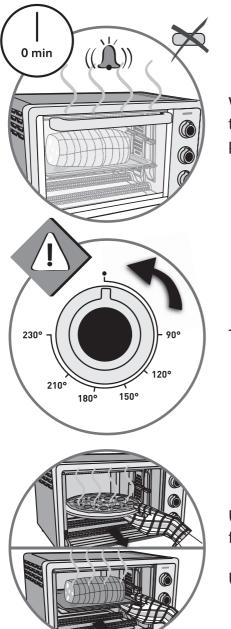

#### **BROIL FUNCTION**

**Never leave unattended during use. Do not use the « stay on » function.** Only the upper heating element is used.

When the cycle is completed, you will hear a beep, the timer automatically returns to the off position and the power indicator light turn off.

Turn the temperature dial to the position « • ».

Using oven mitts or pot holders, lower oven door to the full open position and remove the cooked food.

Unplug appliance when not in use.

NoticeFOUR\_QUARTZTECH\_NC001221 2 Mise en page 1 02/04/14 10:37 Page 14