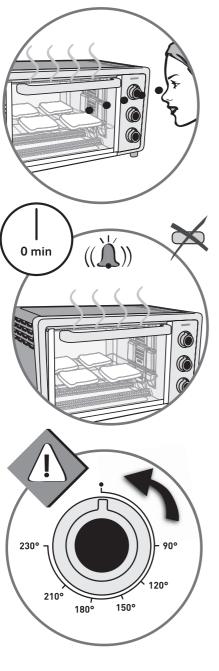

#### **CONVECTION FUNCTION**

Never leave unattended during use.

Plug in the toaster oven. Insert the rack at the desired level. Select the « Convection » function. 230° 90° Set the temperature dial to the desired cooking temperature. 120° 210° 150° . 180° off stay on Set the timer dial on the desired cooking time. The ۱N power indicator light turns on and cooking starts. 20 Timer: turn the knob to 60 minutes, then turn dial counter-clockwise back to the desired time. 30 4 50 40 Place the food on the rack using an appropriate dish. 14

When cooking is completed, you will hear a beep and the timer automatically returns to the Off position, the power indicator light turn off.

Turn the temperature dial to the position « • ».

Using oven mitts or pot holders, lower oven door to the full open position and remove the cooked food. Unplug appliance when not in use.

#### **POSITION STAY ON**

Do not leave the oven unattended while it is being used. Do not use this setting for Grill and Toast functions.

ONLY use for oven and convection fan, for cooking times of 60 minutes or more.