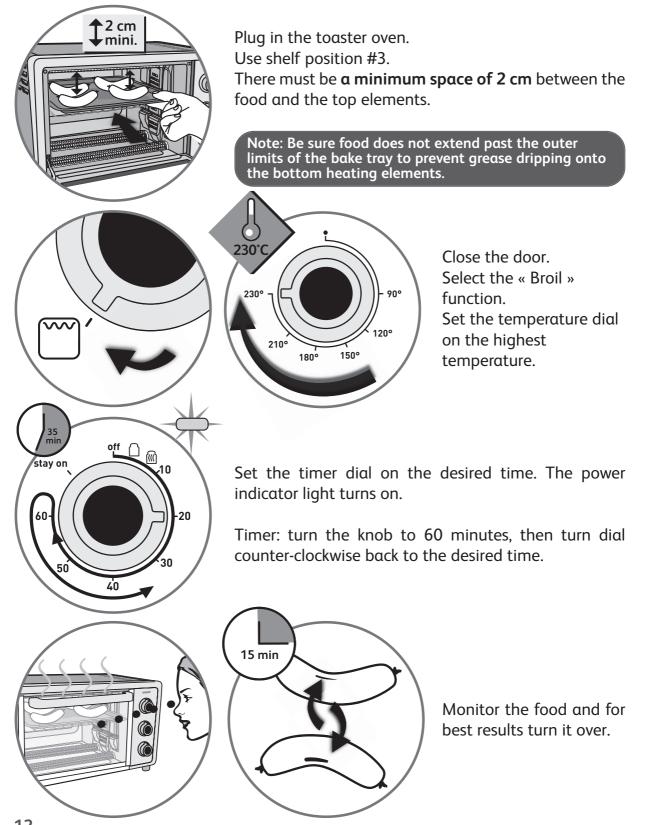

#### **BROIL FUNCTION**

**Never leave unattended during use. Do not use the « stay on » function.** Only the upper heating element is used.

When the cycle is completed, you will hear a beep, the timer automatically returns to the off position and the power indicator light turn off.

Turn the temperature dial to the position « • ».

Using oven mitts or pot holders, lower oven door to the full open position and remove the cooked food.

Unplug appliance when not in use.

NoticeFOUR\_QUARTZTECH\_NC001221 2 Mise en page 1 02/04/14 10:37 Page 14