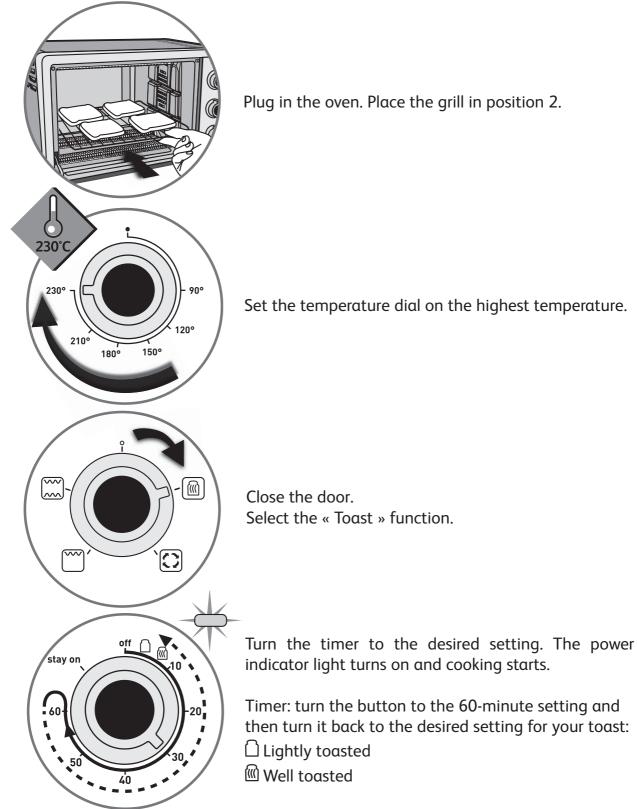

#### **TOAST FUNCTION**

Do not leave the oven unattended while it is being used. Do not use the « stay on » function.

For the best results, check the food and turn it, if necessary.

Once the cycle is finished, the timer will automatically return to the « off » position, the buzzer on the appliance will sound and the light will go off.

Turn the temperature dial « • ».

Use oven gloves, open the oven door completely and take out the rack.

Unplug appliance when not in use.