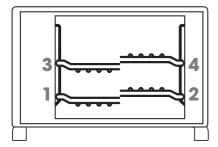

#### SHELF POSITIONS

For all functions the position of the cooking shelf will play an important role in the final cooking result. Note that there are 4 separate positions for the cooking shelf.

Place your tray in the center of the shelf at the desired height.