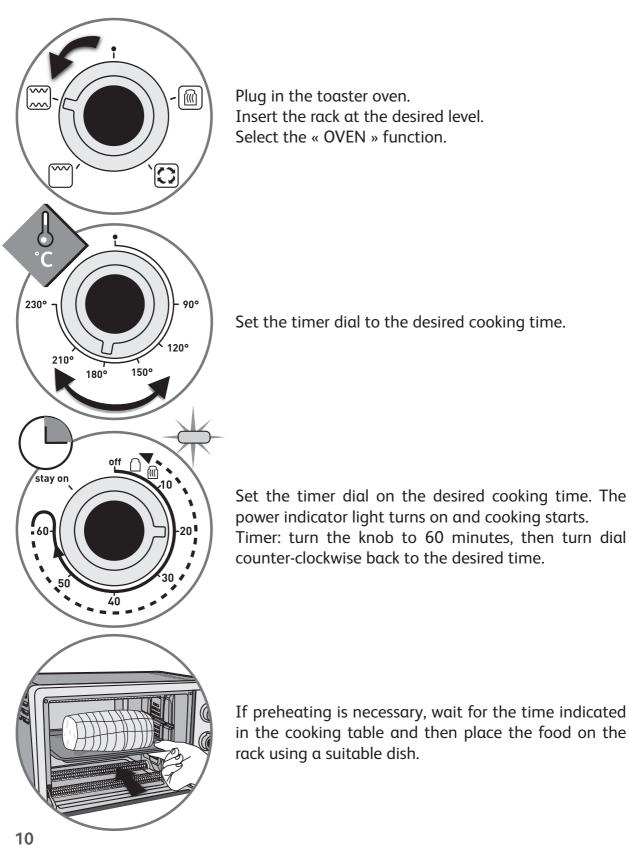

#### **CONVECTION FUNCTION**

Never leave unattended during use.

Plug in the toaster oven. Insert the rack at the desired level. Select the « Convection » function. 230° 90° Set the temperature dial to the desired cooking temperature. 120° 210° 150° . 180° off stay on Set the timer dial on the desired cooking time. The ۱N power indicator light turns on and cooking starts. 20 Timer: turn the knob to 60 minutes, then turn dial counter-clockwise back to the desired time. 30 4 50 40 Place the food on the rack using an appropriate dish. 14