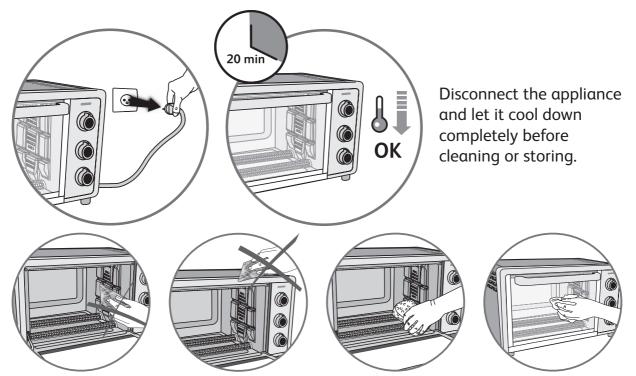

#### THE CRUMB TRAY

The crumb tray should be cleaned in warm soapy water. (Do not wash the crumb tray in the dishwasher).

Leave the crumb tray in place while the appliance is in operation.

Do not touch the crumb tray during or immediately after operation. Always let it cool down for 20 minutes.

#### **CLEANING AND CARE**

Do not allow grease to accumulate inside the appliance.

# Do not use aggressive cleaning products (especially oven cleaners or metal or abrasive pads).

A quick wipe with a sponge is sufficient to clean the outside of the appliance.

Clean the door, the exterior surfaces and the translucent parts with a damp, soapy sponge.

Do not use cleaning products intended for metals (for stainless steel, copper etc.).

The inside walls of the oven are non-stick and can be cleaned easily with water and detergent.

All accessories can be cleaned with water and detergent.

Do not clean the crumb tray in the dish washer.

NoticeFOUR\_QUARTZTECH\_NC001221 Delta Delta